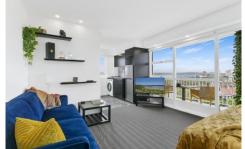

## 52/21 Duxford Street Paddington NSW

Paddington top floor north harbour facing apartment available now.

Luxurious cutting edge design and unbeatable location this fully furnished executive apartment will impress you all the way to its harbour views.

Best location, just behind popular Paddington 5 ways village area, the only high rise in the immediate 5 ways area.

Just completed fit-out, everything is NEW!

- + Glamorous and luxe boutique feel
- + All day northerly sun
- + Balcony with view to harbour and CBD
- + Queen bed, with gas lift large under bed storage