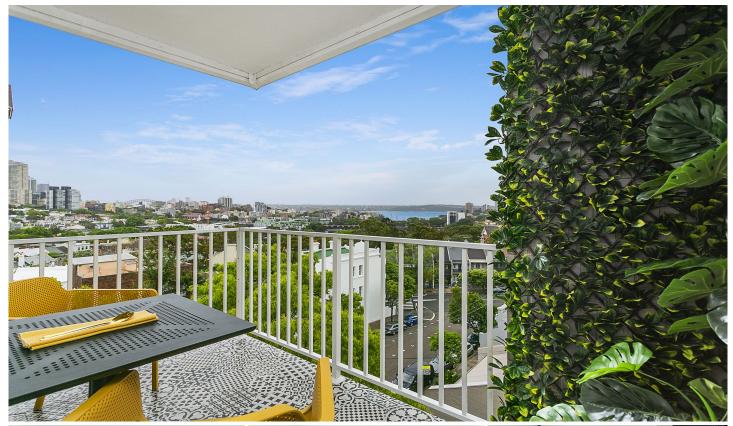

## 52/21 Duxford Street Paddington NSW

Paddington top floor north harbour facing apartment available now.

Luxurious cutting edge design and unbeatable location this fully furnished executive apartment will impress you all the way to its harbour views.

Best location, just behind popular Paddington 5 ways village area, the only high rise in the immediate 5 ways area.

Just completed fit-out, everything is NEW!

- + Glamorous and luxe boutique feel
- + All day northerly sun
- + Balcony with view to harbour and CBD
- + Queen bed, with gas lift large under bed storage