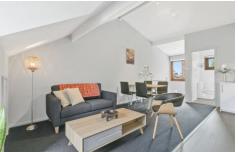

## LIVING ROOM FEATURES

- + LARGE 42" TV
- + Designer sofa, dinning table, chairs