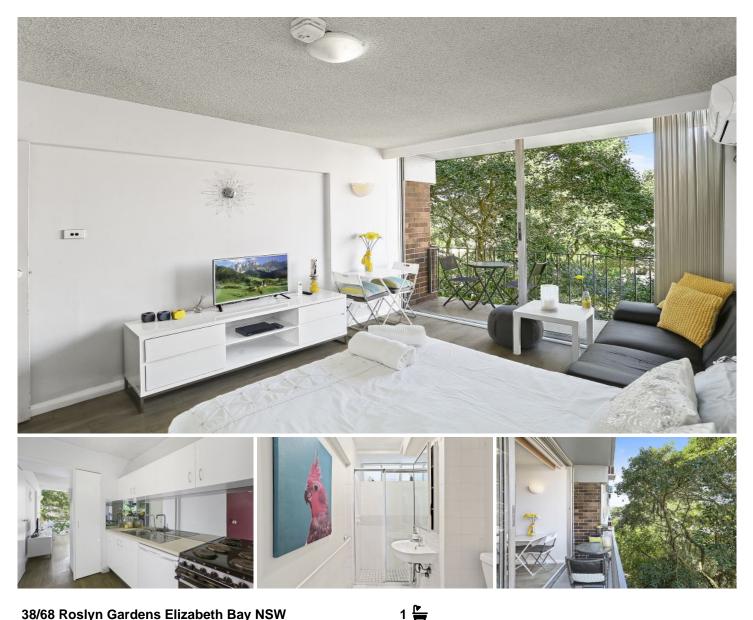

## 38/68 Roslyn Gardens Elizabeth Bay NSW

Be impressed by this New York inspired city pad's quality decor. Offering a lasting style and location.

Situated on the 4th floor, this FULLY FURNISHED apartment would make a fantastic home/city base.

The private and peaceful apartment features a modern separate kitchen, mirrored built-ins, air conditioning and a full length balcony with pleasent leafy outlook.

- \* Air conditioning
- \* Light layout, presented as-new throughout
- \* Full kitchen facilities
- \* Bedroom with b/ins and plenty of storage
- \* Flat screen TV
- \* Commercially washed, pressed linens supplied
- \* Quality fully furnished property