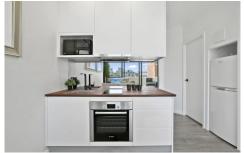

## **DESIRABLE APARTMENT FEATURES**

- + Wi-Fi Included (Fast Internet Cable)
- + Smart TV + Netflix and YouTube
- + Fully furnished apartment
- + Air conditioning (Reverse Cycle)
- + North-West facing, full of sun and light
- + Large glass doors open to a modern balcony
- + Elegant and contemporary
- + Built-in wardrobes and ample storage
- + Open plan kitchen with crockery and cutlery included
- + New and modern tiled bathroom with black tap-wear
- + Large Full HD smart TV, Wi-Fi and Netflix
- + Internal laundry Washer/Dryer Inc.