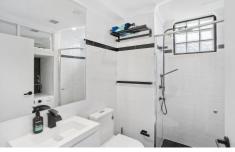

## **DESIRABLE APARTMENT FEATURES**

- + Wi-Fi Included (Fast Internet Cable)
- + Smart TV + Netflix and YouTube
- + Fully furnished apartment
- + Air conditioning (Reverse Cycle)
- + North-West facing, full of sun and light
- + Large glass doors open to a modern balcony
- + Elegant and contemporary
- + Built-in wardrobes and ample storage
- + Open plan kitchen with crockery and cutlery included
- + New and modern tiled bathroom with black tap-wear
- + Large Full HD smart TV, Wi-Fi and Netflix
- + Internal laundry Washer/Dryer Inc.