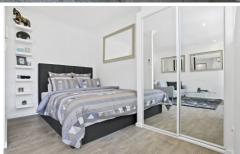

## **DESIRABLE APARTMENT FEATURES**

- + Wi-Fi Included (Fast Internet Cable)
- + Smart TV + Netflix and YouTube
- + Fully furnished apartment
- + Air conditioning (Reverse Cycle)
- + North-West facing, full of sun and light
- + Large glass doors open to a modern balcony
- + Elegant and contemporary
- + Built-in wardrobes and ample storage
- + Open plan kitchen with crockery and cutlery included
- + New and modern tiled bathroom with black tap-wear
- + Large Full HD smart TV, Wi-Fi and Netflix
- + Internal laundry Washer/Dryer Inc.