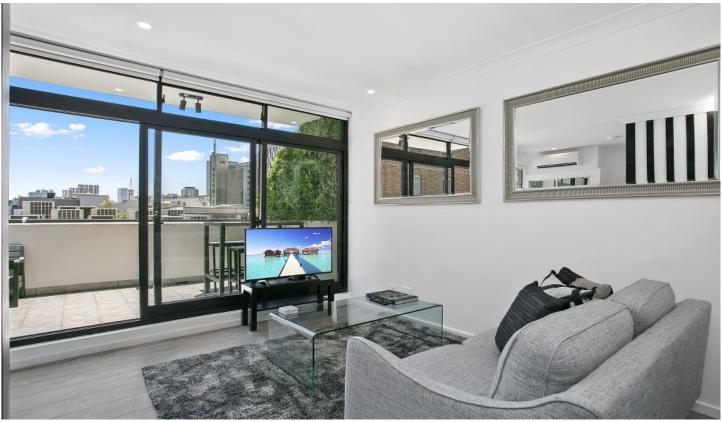

## 40/1 Dwyer Street Chippendale NSW

Perfectly positioned for convenience, this executive retreat boasts a open plan layout and large balcony drenched in sun light.

## **DESIRABLE APARTMENT FEATURES**

- + Wi-Fi Included (Fast Internet Cable)
- + Smart TV + Netflix and YouTube
- + Fully furnished apartment
- + Air conditioning (Reverse Cycle)
- + North-West facing, full of sun and light
- + Large glass doors open to a modern balcony
- + Elegant and contemporary
- + Built-in wardrobes and ample storage
- + Open plan kitchen with crockery and cutlery included
- + New and modern tiled bathroom with black tap-wear
- + Large Full HD smart TV, Wi-Fi and Netflix
- + Internal laundry Washer/Dryer Inc.