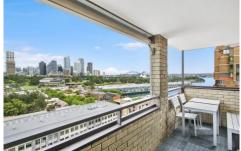

## 51/103 Victoria Street Potts Point NSW

This perfectly positioned apartment has breathtaking harbour views across The Domain to the city skyline, capturing the Harbour Bridge, Opera House, Woolloomooloo Wharf and Harbour.

It's located in the sought after 'Victoria Point' building, with great facilities.

- + Sunny lounge and dining space
- + Unique corner position with breathtaking views
- + Large main bedroom with 2x b/ins
- + Full kitchen with dishwasher
- + Stylish designer bathroom
- + Air conditioning
- + Timber floorboards throughout
- + Plantation shutters
- + Full time concierge/building manager