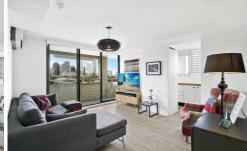

It's located in the sought after 'Victoria Point' building, with great facilities.

- + Sunny lounge and dining space
- + Unique corner position with breathtaking views
- + Large main bedroom with 2x b/ins
- + Full kitchen with dishwasher
- + Stylish designer bathroom
- + Air conditioning
- + Timber floorboards throughout
- + Plantation shutters
- + Full time concierge/building manager