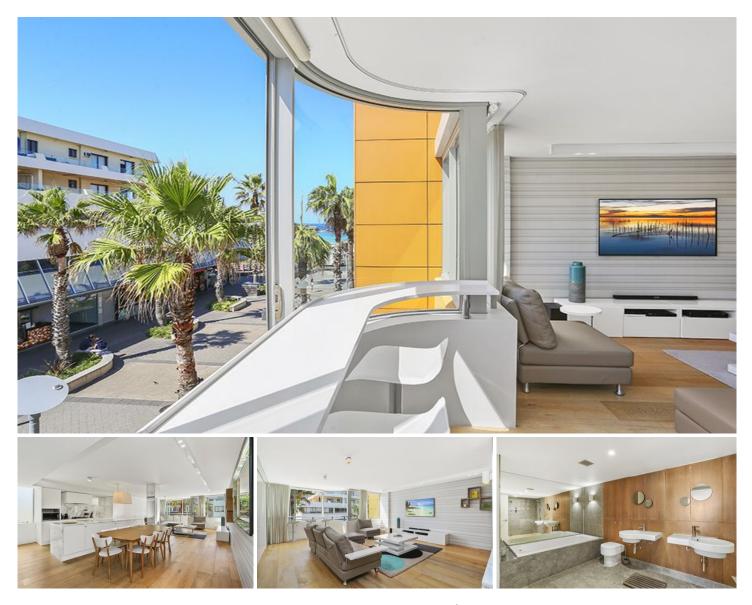

## 202/152 Campbell Parade Bondi Beach NSW

With cutting edge design and unbeatable location on Bondi Beach's iconic esplanade, The Bondi is a landmark building designed by internationally renowned PTW Architects with beautifully crafted interiors conceived by the award-winning interior design firm Hecker Guthrie.

Facing north with an elegant curved glass bay frontage and offering approximately 127sqm of living space, this world-class home is a stone's throw to the sand, surf and acclaimed beachfront dining and entertainment.

- \* Glamorous entry reminiscent of a luxe boutique hotel
- \* Chic entry hall, organic palette with wide Oak floors
- \* 2 large bedrooms with custom robes, Juliet balconies
- \* Master with walk-in robe and beautiful oversized ensuite
- \* Luxurious European-appointed baths, underfloor heating
- \* State-of-the-art Calacatta marble entertainer's kitchen