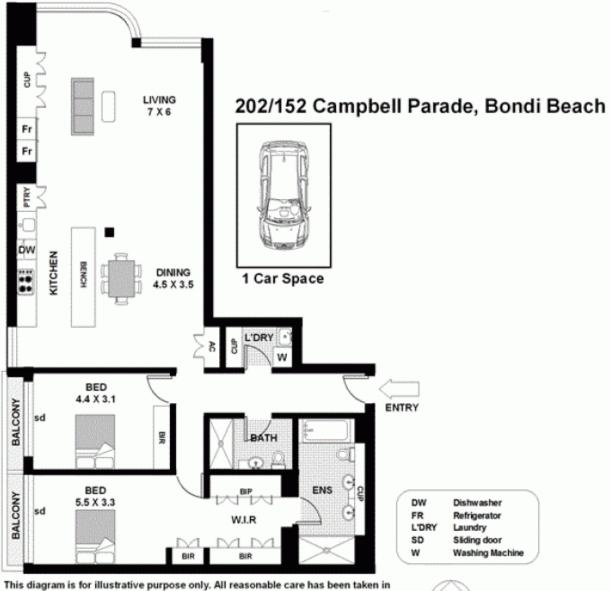

## 2 🛤 2 🚔 1 🚘

- Land Size : 140 sqm
  - : https://www.executivestyleproperty.com.au/l ease/nsw/eastern-suburbs/bondi-beach/resi dential/apartment/5666096

View

Dean Merrett 0419 201 311

this diagram is for illustrative purpose only. All reasonable care has been taken in the preparation, but no warranty is given as to the accuracy of the information. This document does not constitute any part of any offer or contract. Dimensions shown are approximate only. Prospective purchasers must rely on their own enquiries.