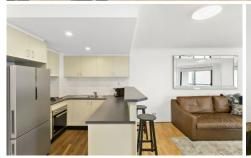

This large one bedroom apartment features brand new lush designer furniture, opening to your own private balcony with outdoor seating.

The security block offers lift access and intercom.

Groceries and household essentials are easily purchased with a Woolworths Metro just across the road.