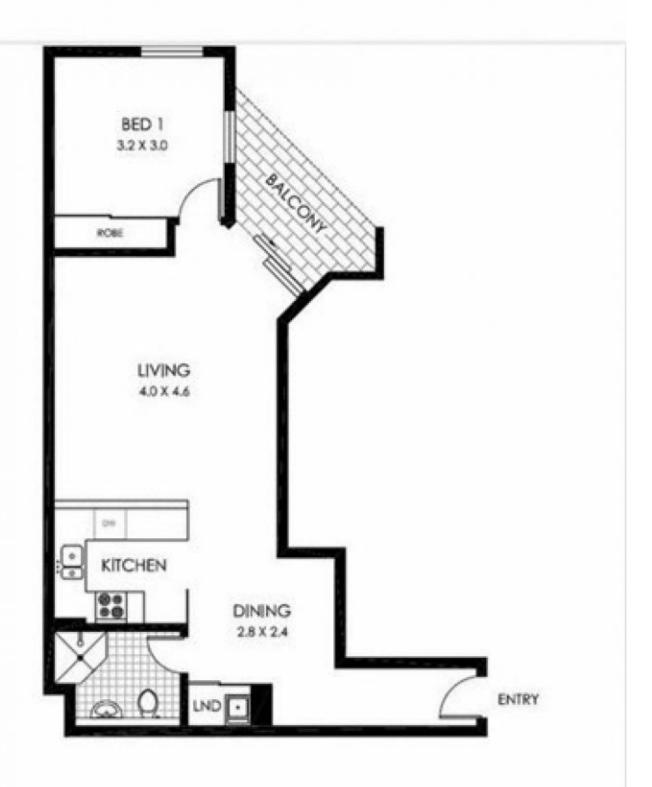

## 404/1-5 Randle Street Surry Hills NSW

Large air-conditioned fully furnished apartment in one of Surry Hills' most sought after spots; just walking distance to Holt, Crown and Foveaux Streets featuring some of Sydney's hottest restaurants, cafes and bars.

This large one bedroom apartment features brand new lush designer furniture, opening to your own private balcony with outdoor seating.

The security block offers lift access and intercom.

Groceries and household essentials are easily purchased with a Woolworths Metro just across the road.