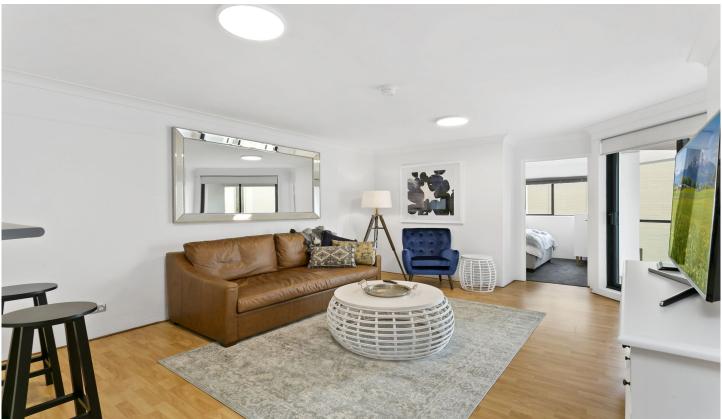

## 404/1-5 Randle Street Surry Hills NSW

Large air-conditioned fully furnished apartment in one of Surry Hills' most sought after spots; just walking distance to Holt, Crown and Foveaux Streets featuring some of Sydney's hottest restaurants, cafes and bars.

This large one bedroom apartment features brand new lush designer furniture, opening to your own private balcony with outdoor seating.

The security block offers lift access and intercom.

Groceries and household essentials are easily purchased with a Woolworths Metro just across the road.