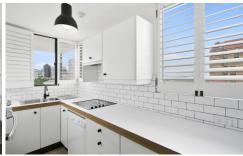

It's located in the sought after 'Victoria Point' building, with great facilities.

- + Sunny lounge and dining space
- + Unique corner position with breathtaking views
- + Large main bedroom with 2x b/ins
- + Full kitchen with dishwasher
- + Stylish designer bathroom
- + Air conditioning
- + Timber floorboards throughout
- + Plantation shutters
- + Full time concierge/building manager