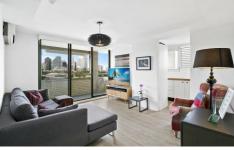

It's located in the sought after 'Victoria Point' building, with great facilities.

- + Sunny lounge and dining space
- + Unique corner position with breathtaking views
- + Large main bedroom with 2x b/ins
- + Full kitchen with dishwasher
- + Stylish designer bathroom
- + Air conditioning
- + Timber floorboards throughout
- + Plantation shutters
- + Full time concierge/building manager