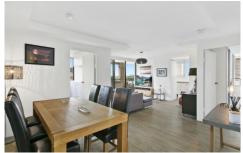

It's located in the sought after 'Victoria Point' building, with great facilities.

- + Sunny lounge and dining space
- + Unique corner position with breathtaking views
- + Large main bedroom with 2x b/ins
- + Full kitchen with dishwasher
- + Stylish designer bathroom
- + Air conditioning
- + Timber floorboards throughout
- + Plantation shutters
- + Full time concierge/building manager