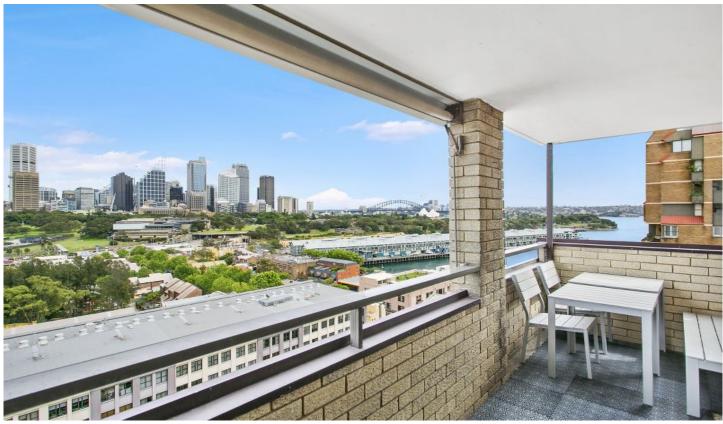

## 51a/103 Victoria Street Potts Point NSW

This perfectly positioned apartment has breathtaking harbour views across The Domain to the city skyline, capturing the Harbour Bridge, Opera House, Woolloomooloo Wharf and Harbour.

It's located in the sought after 'Victoria Point' building, with great facilities.

- + Sunny lounge and dining space
- + Unique corner position with breathtaking views
- + Large main bedroom with 2x b/ins
- + Full kitchen with dishwasher
- + Stylish designer bathroom
- + Air conditioning
- + Timber floorboards throughout
- + Plantation shutters
- + Full time concierge/building manager