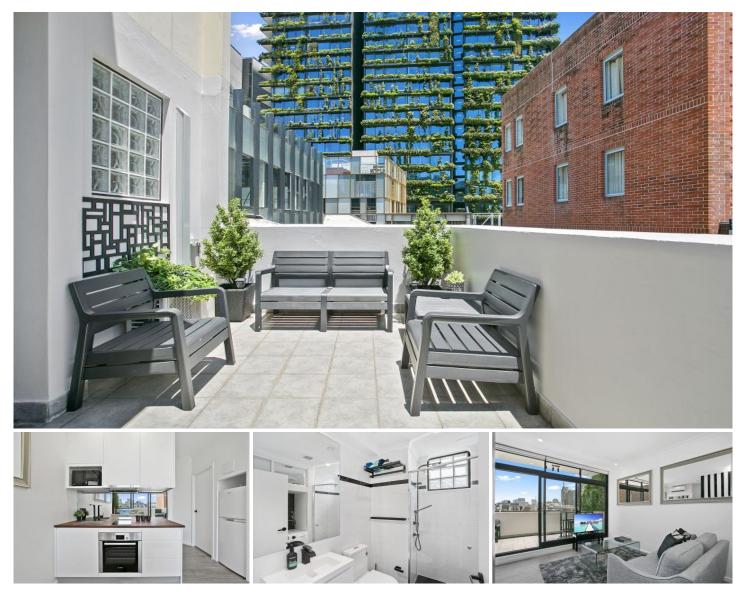

## 40/1 Dwyer Street Chippendale NSW

Perfectly positioned for convenience, this executive retreat boasts a open plan layout and large balcony drenched in sun light.

## DESIRABLE APARTMENT FEATURES

- + Wi-Fi Included (Fast Internet Cable)
- + Smart TV with Netflix Included
- + Fully furnished apartment
- + Air conditioning (Reverse Cycle)
- + North-West facing, full of sun and light
- + Large glass doors open to a modern balcony
- + Elegant and contemporary
- + Built-in wardrobes and ample storage
- + Open plan kitchen with crockery and cutlery included
- + New and modern tiled bathroom with black tap-wear
- + Large Full HD smart TV, Wi-Fi and Netflix
- + Internal laundry Washer/Dryer Inc.