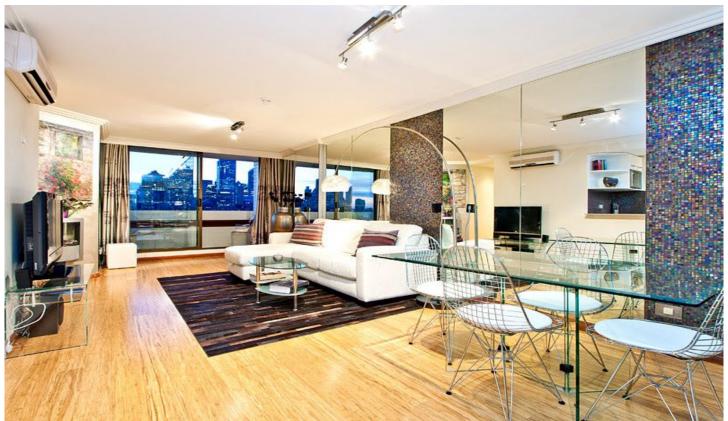

## LEASED BY DEAN MERRETT 0419 201 311

This sleek 2 bedroom fully furnished executive apartment offers spectacular views of Sydney, including Harbour Bridge and Opera House.

Exclusively appointed with modern furniture and appliances, this apartment affords an exceptional lifestyle in a leafy inner city location just footsteps from fabulous restaurants, cafes and entertainment.

Immaculately presented master bedroom with built-in and walk-in wardrobes plus guest/study room equipped with a sofa bed, and ample storage.

Panoramic city and harbour views from all rooms, private balconies in bedroom and lounge/dining. Fully furnished