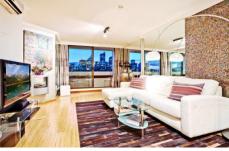

## LEASED BY DEAN MERRETT 0419 201 311

This sleek 2 bedroom fully furnished executive apartment offers spectacular views of Sydney, including Harbour Bridge and Opera House.

Exclusively appointed with modern furniture and appliances, this apartment affords an exceptional lifestyle in a leafy inner city location just footsteps from fabulous restaurants, cafes and entertainment.

Immaculately presented master bedroom with built-in and walk-in wardrobes plus guest/study room equipped with a sofa bed, and ample storage.

Panoramic city and harbour views from all rooms, private balconies in bedroom and lounge/dining. Fully furnished