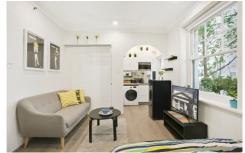

## 4/35 Roslyn Street Potts Point NSW

Chic New York City Pad with inspired designer flair and elegant private setting offering urban sophistication with restaurants, cool cafes, high-end shops, transport choices and parks just metres from the door.

## **DESIRABLE FEATURES:**

- Chic fully furnished, you dont need a thing
- 40inch Samsung TV Inc.
- All designer furniture Inc.
- Crockery, cutlery and linens inc
- Internal laundry, washer/dryer inc
- Gas support under bed storage
- Lights dimmer controlled for mood lighting
- Loads of natural light, 3 large windows
- Timber floors
- Rooftop area