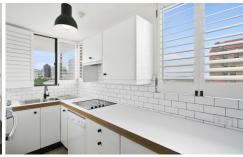

It's located in the sought after 'Victoria Point' building, with great facilities.

- + Sunny lounge and dining space
- + Unique corner position with breathtaking views
- + Large main bedroom with 2x b/ins
- + Full kitchen with dishwasher
- + Stylish designer bathroom
- + Air conditioning
- + Timber floorboards throughout
- + Plantation shutters
- + Full time concierge/building manager