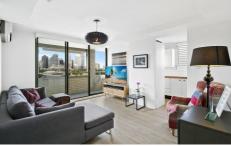

## 51/103 Victoria Street Potts Point NSW

This perfectly positioned apartment has breathtaking harbour views across The Domain to the city skyline, capturing the Harbour Bridge, Opera House, Woolloomooloo Wharf and Harbour.

It's located in the sought after 'Victoria Point' building, with great facilities.

- + Sunny lounge and dining space
- + Unique corner position with breathtaking views
- + Large main bedroom with 2x b/ins
- + Full kitchen with dishwasher
- + Stylish designer bathroom
- + Air conditioning
- + Timber floorboards throughout
- + Plantation shutters
- + Full time concierge/building manager