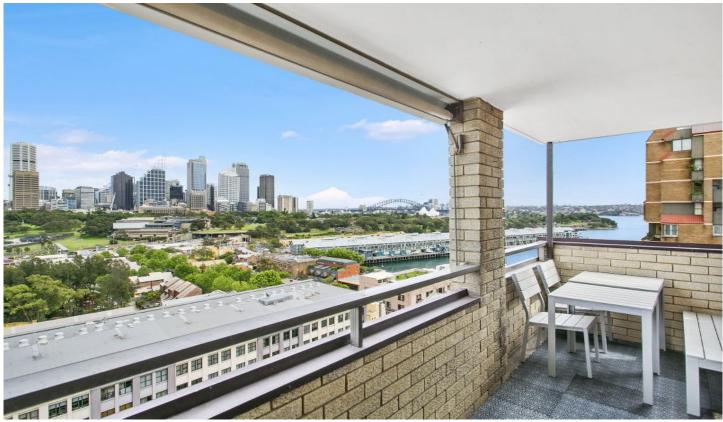

## 51/103 Victoria Street Potts Point NSW

This perfectly positioned apartment has breathtaking harbour views across The Domain to the city skyline, capturing the Harbour Bridge, Opera House, Woolloomooloo Wharf and Harbour.

It's located in the sought after 'Victoria Point' building, with great facilities.

- + Sunny lounge and dining space
- + Unique corner position with breathtaking views
- + Large main bedroom with 2x b/ins
- + Full kitchen with dishwasher
- + Stylish designer bathroom
- + Air conditioning
- + Timber floorboards throughout
- + Plantation shutters
- + Full time concierge/building manager