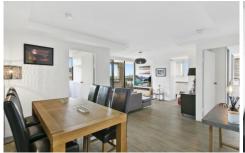

It's located in the sought after 'Victoria Point' building, with great facilities.

- + Sunny lounge and dining space
- + Unique corner position with breathtaking views
- + Large main bedroom with 2x b/ins
- + Full kitchen with dishwasher
- + Stylish designer bathroom
- + Air conditioning
- + Timber floorboards throughout
- + Plantation shutters
- + Full time concierge/building manager