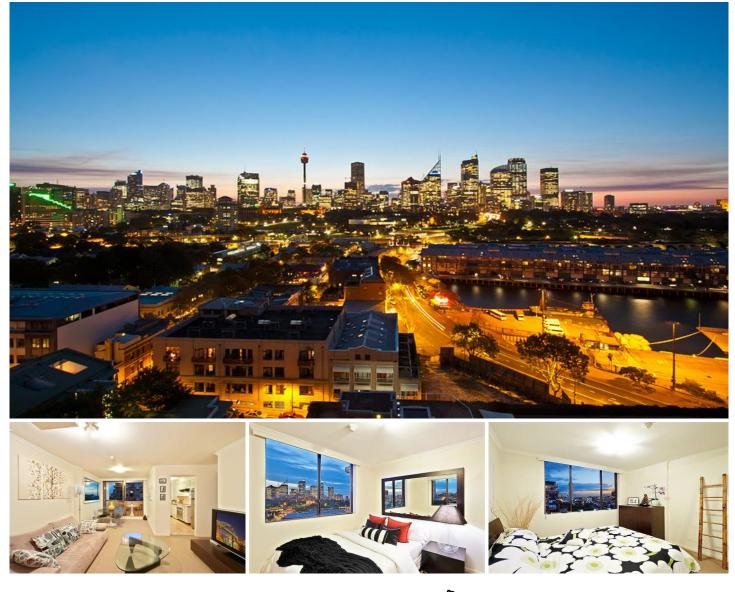

## 159/71 Victoria Street Potts Point NSW

This sleek 2 bedroom fully furnished executive apartment offers spectacular views of Sydney, including Harbour Bridge and Opera House.

This apartment offers high end lifestyle in a leafy inner city location just footsteps from fabulous restaurants, cafes and entertainment.

Both bedrooms with built-in wardrobes and spectacular city views.

Fully furnished, double lock up garage with on-site concierge and security, carpet flooring, fully equipped kitchen, separate laundry fitted with brand new washer and dryer.