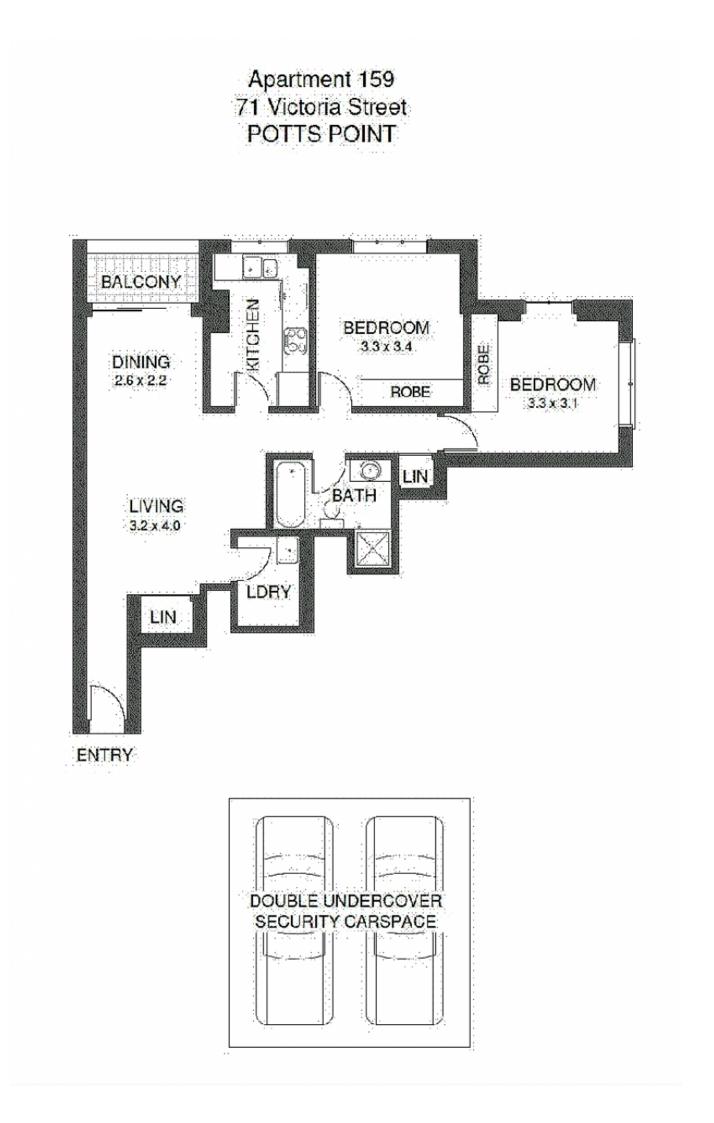

Both bedrooms with built-in wardrobes and spectacular city views.

Fully furnished, double lock up garage with on-site concierge and security, carpet flooring, fully equipped kitchen, separate laundry fitted with brand new washer and dryer.

2 🛤 2 🚰 2 🚘

View : https://www.executivestyleproperty.com.au/lease/ nsw/eastern-suburbs/potts-point/residential/apart ment/5666079

Suzy Gilmour 0419 201 311