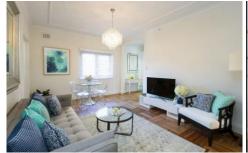

Living/dining enhanced by striking chandelier and classic parquetry floors. Sleek kitchen with stone counter tops, Smeg appliances and Sydney Harbour views.

- 2 large Queen size bedrooms, stylish kitchen & laundry facilities.
- Sydney Harbour views from communal waterfront lawn.
- Mins to the CBD by train/car/ferry/foot