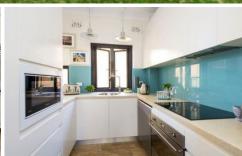

Living/dining enhanced by striking chandelier and classic parquetry floors. Sleek kitchen with stone counter tops, Smeg appliances and Sydney Harbour views.

- 2 large Queen size bedrooms, stylish kitchen & laundry facilities.
- Sydney Harbour views from communal waterfront lawn.
- Mins to the CBD by train/car/ferry/foot