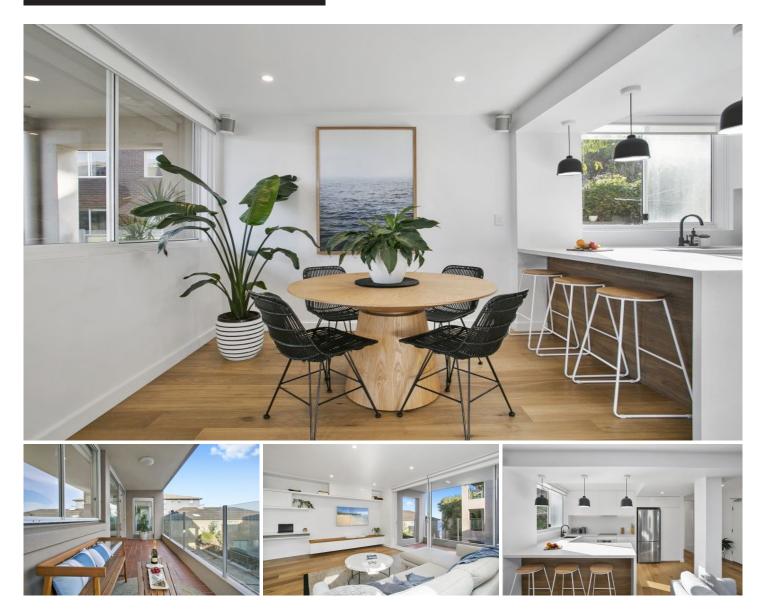

- + Top of range European appliances
- + Sleek contemporary design
- + Quality cabinetry throughout with lots of storage
- + Move straight in with nothing to buy
- + Large open plan living space
- + Large balcony with outdoor dining space
- + Sonos surround sound speakers
- + Large "hidden" laundry with plenty of storage
- + Bus with 50 meters to Bondi Junction transport hub
- + Easy walk to Bondi beach, restaurants, cafes and bars
- + Bronte beach and bogie hole within easy walk.