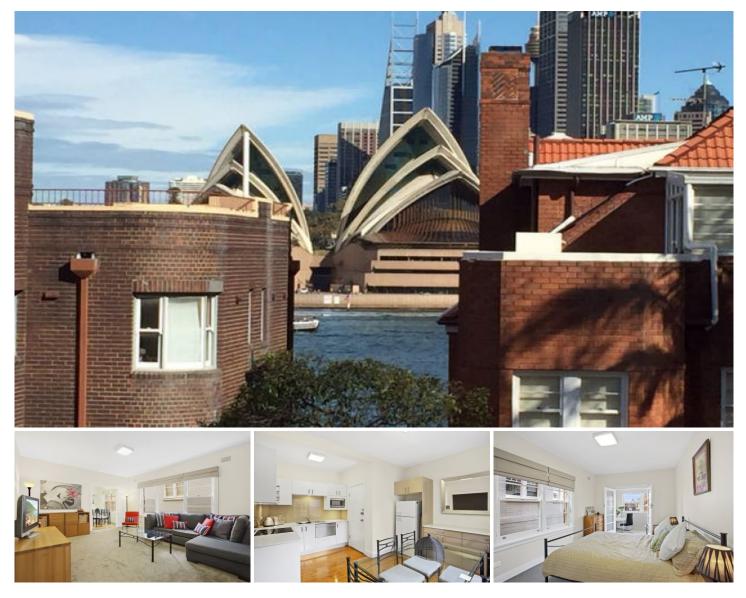

## 7/16 Waruda Street Kirribilli NSW

EXECUTIVES take note; this LARGE LUXURY STYLISH apartment offers space and comfort in a boutique sandstone building on the edge of Sydney Harbour in desired Kirribilli Village.

OPERA HOUSE & HARBOUR VIEWS plus house sized floorplan, modern kitchen, designer bathroom, plus parking for 2 cars, this property has everything.

PERFECT LOCATION only 5min walking distance to Kirribilli Village and Train Station, plus Ferry only 200mtr walk, ferry operating direct to CBD, plus Darling Harbour, walk to Sydney CBD is only 30min over the bridge.

DESIRABLE APARTMENT FEATURES

- Fully furnished, you don't need a thing

View : https://www.executivestyleproperty.com.au/lease/ nsw/north-shore-lower/kirribilli/residential/apartme nt/5666073

Dean Merrett 0419 201 311