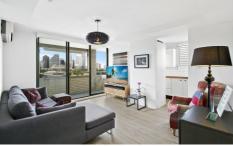

## 51/103 Victoria Street Potts Point NSW

Open Inspections: Sat 28th July 11:40am-12pm
This perfectly positioned apartment has breathtaking harbour views across The Domain to the city skyline, capturing the Harbour Bridge, Opera House, Woolloomooloo Wharf and Harbour.

It's located in the sought after 'Victoria Point' building, with great facilities.

- + Sunny lounge and dining space
- + Unique corner position with breathtaking views
- + Large main bedroom with 2x b/ins
- + Full kitchen with dishwasher
- + Stylish designer bathroom
- + Air conditioning
- + Timber floorboards throughout
- + Plantation shutters