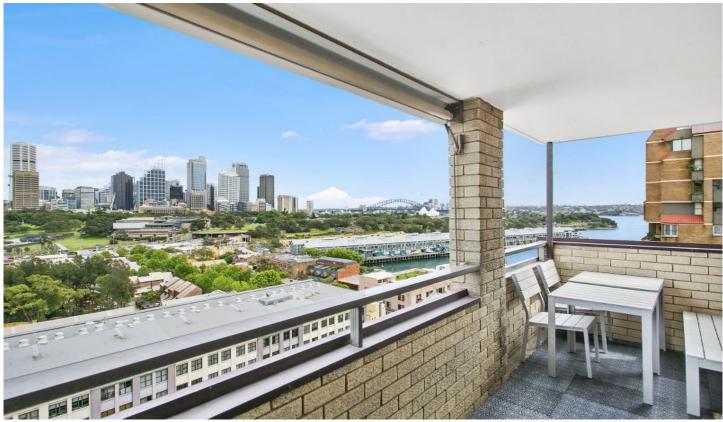

## 51/103 Victoria Street Potts Point NSW

Open Inspections: Sat 28th July 11:40am-12pm
This perfectly positioned apartment has breathtaking harbour views across The Domain to the city skyline, capturing the Harbour Bridge, Opera House, Woolloomooloo Wharf and Harbour.

It's located in the sought after 'Victoria Point' building, with great facilities.

- + Sunny lounge and dining space
- + Unique corner position with breathtaking views
- + Large main bedroom with 2x b/ins
- + Full kitchen with dishwasher
- + Stylish designer bathroom
- + Air conditioning
- + Timber floorboards throughout
- + Plantation shutters