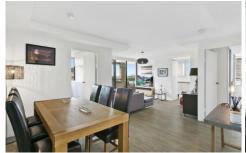

It's located in the sought after 'Victoria Point' building, with great facilities.

- + Sunny lounge and dining space
- + Unique corner position with breathtaking views
- + Large main bedroom with 2x b/ins
- + Full kitchen with dishwasher
- + Stylish designer bathroom
- + Air conditioning
- + Timber floorboards throughout
- + Plantation shutters