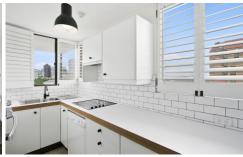

It's located in the sought after 'Victoria Point' building, with great facilities.

- + Sunny lounge and dining space
- + Unique corner position with breathtaking views
- + Large main bedroom with 2x b/ins
- + Full kitchen with dishwasher
- + Stylish designer bathroom
- + Air conditioning
- + Timber floorboards throughout
- + Plantation shutters