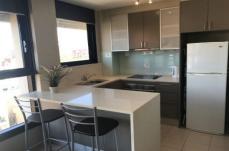

## 67/45 Macleay Street Potts Point NSW

Set high up in "The Chimes" this this brightly furnished, modern apartment has sweeping views over Potts Point and across to the CBD

- Full kitchen, stone bench top, breakfast bar
- Full bathroom, bathtub, underfloor heating
- Light, airy, low level windows
- Built in wardrobes, storage
- Lounge and dinning areaCity Skyline and CBD views
- Potts Points cafe and restaurant precinct at your door step
- Bus stop at front door
- Train station 5 min walk