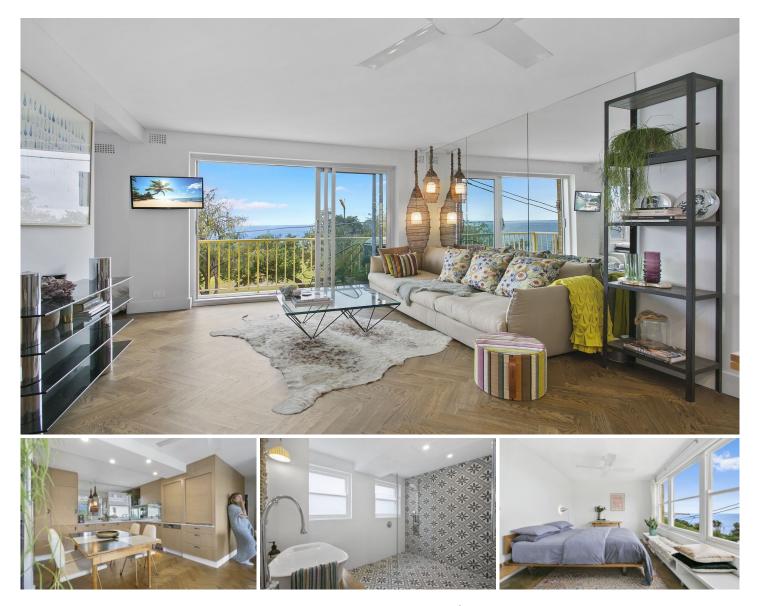

## 5/19 Neptune Street Coogee NSW

FOR BEACH LOVERS - NO MATTER WHAT THE SEASON!

SOUTH COOGEE STUNNING WATERFRONT DESIGNER APARTMENT

This apartment is all about chic living and beach lifestyle.

Positioned in such a special spot on the south end of Coogee just across from the park and the water and the Bondi to Coogee coastal walk, it is one of the most serene spots in this coveted suburb.

You have the opportunity to hop across the road for a swim at Wylies, truly tranquil at this time of year, while finishing off with a hot chocolate at the kiosk!