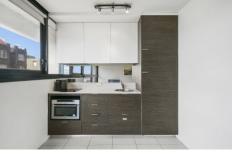

## WHATS INCLUDED

- + New TV
- + Sofa and dining table
- + Bed with linens supplied
- + Kitchen w dishwasher, full fridge, freezer
- + Kitchen w crockery, cutlery, coffee machine
- + Built in wardrobes, loads of storage

## THE PROPERTY AND LOCATION

- + Sydney Harbour panoramic views
- + Modern kitchen, modern bathroom

**View**: https://www.executivestyleproperty.com.au/lease/ nsw/eastern-suburbs/potts-point/residential/studio /5666058