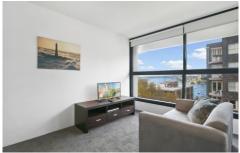

## WHATS INCLUDED

- + New TV
- + Sofa and dining table
- + Bed with linens supplied
- + Kitchen w dishwasher, full fridge, freezer
- + Kitchen w crockery, cutlery, coffee machine
- + Built in wardrobes, loads of storage