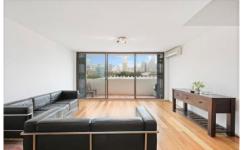

## PROPERTY FEATURES

- + Ideal sunny north west facing
- + Two large bedrooms, storage, built ins
- + Floating Timber Floorboards