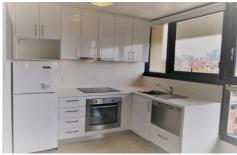

Anyone looking for modern style living with million dollar views this apartment is for you.

- + Modern apartment
- + Full kitchen, inc dishwasher
- + Full bathroom, inc bath
- + Internal laundry, inc washer/dryer
- + Built-in robes
- + Dark timber floors
- + Bright and airy
- + Wall to wall windows
- + Quiet position
- + Desired location of Potts Point