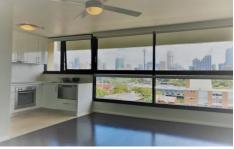

Anyone looking for modern style living with million dollar views this apartment is for you.

- + Modern apartment
- + Full kitchen, inc dishwasher
- + Full bathroom, inc bath
- + Internal laundry, inc washer/dryer
- + Built-in robes
- + Dark timber floors
- + Bright and airy
- + Wall to wall windows
- + Quiet position
- + Desired location of Potts Point