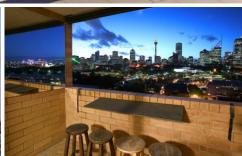

## 126/71 Victoria Street Potts Point NSW

PERFECT LOCATION set at the PARISIAN END of Victoria Street in a highly-regarded building. Sheer magic views coming from this prized west facing apartment.

GREAT BUILDING FACILITES including concierge, pool, sauna, spa & gym

Just moments to the Harbour Foreshore or Potts Points dining, bars, resturaunts and fashion boutiques.

- Open plan living/dining areas, 2 bedrooms w/built-ins
- 2 security car space, pool, spa, gym & terrace-gardens
- Well-maintained bathroom and internal laundry
- Stunning views of Sydney CBD, Opera House, Harbour Bridge
- Superbly maintained complex with concierge, pool, spa & gym