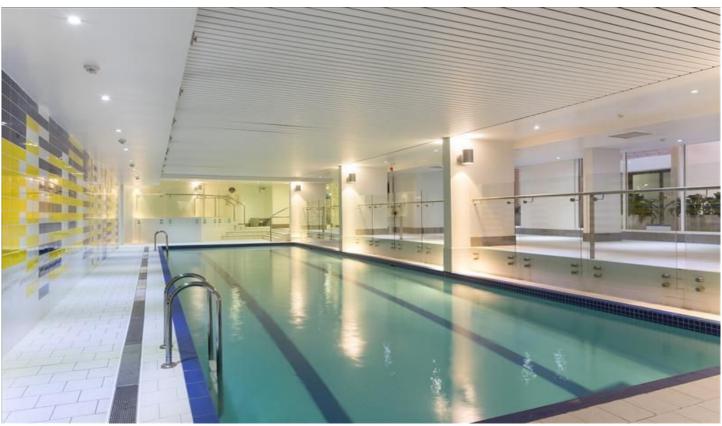

## 126/71 Victoria Street Potts Point NSW

PERFECT LOCATION set at the PARISIAN END of Victoria Street in a highly-regarded building. Sheer magic views coming from this prized west facing apartment.

GREAT BUILDING FACILITES including concierge, pool, sauna, spa & gym

Just moments to the Harbour Foreshore or Potts Points dining, bars, resturaunts and fashion boutiques.

- Open plan living/dining areas, 2 bedrooms w/built-ins
- 2 security car space, pool, spa, gym & terrace-gardens
- Well-maintained bathroom and internal laundry
- Stunning views of Sydney CBD, Opera House, Harbour Bridge
- Superbly maintained complex with concierge, pool, spa & gym