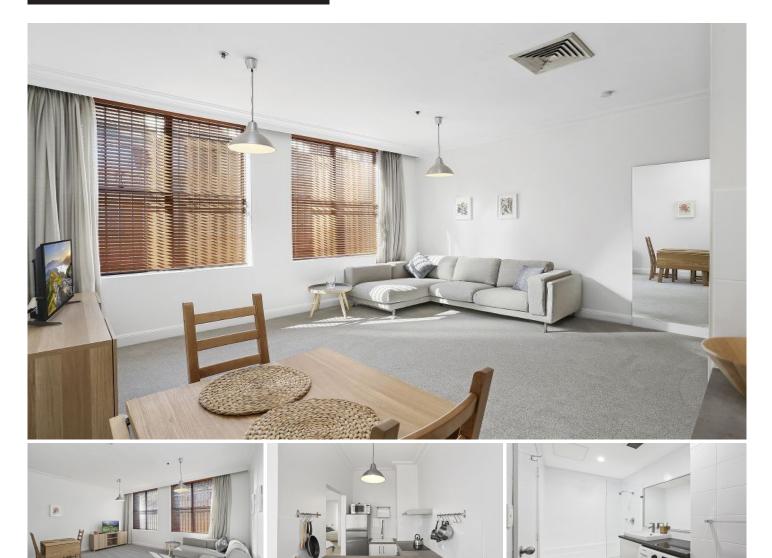

## 114/88 Dowling Street Woolloomooloo NSW

LARGE 55sqm DESIGNER CITY FRINGE APARTMENT with tranquil setting across road from SYDNEY HARBOUR, every convenience of Potts Point or the CBD only mins walking.

## DESIRABLE APARTMENT FEATURES:

- Fully furnished, you don't need anything
- Designer furniture and appliances included
- Large built ins storage
- Bedroom area, dinning area and lounge area
- Spacious with high cielings
- Kitchen all crockery, cutlery and appliances inc.
- Ducted air conditioning, floor to ceiling storage
- Internal washer / dryer machine
- Sought after building close to harbor