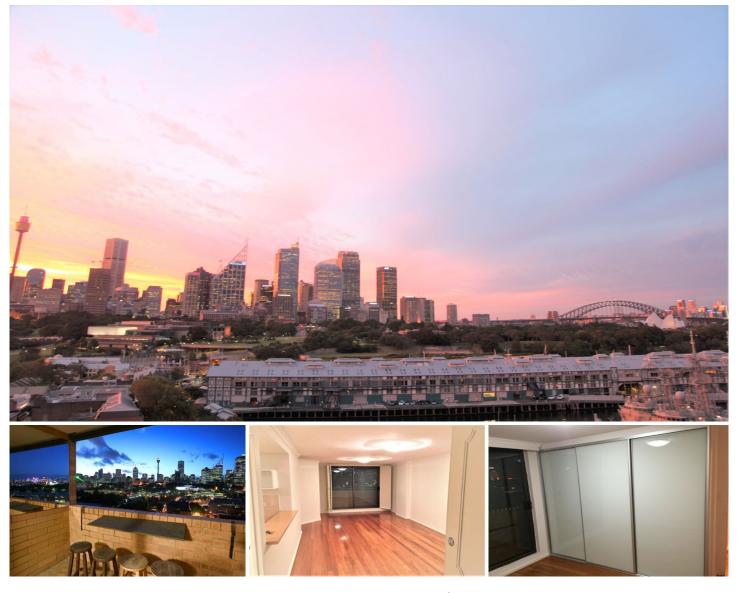

## 126/71 Victoria Street Potts Point NSW

PERFECT LOCATION set at the PARISIAN END of Victoria Street in a highly-regarded building. Sheer magic views coming from this prized west facing apartment.

GREAT BUILDING FACILITES including concierge, pool, sauna, spa & gym

- Stunning views of Sydney CBD, Opera House, Harbour Bridge

- Superbly maintained complex with concierge, pool, spa & gym

View : https://www.executivestyleproperty.com.au/lease/ nsw/eastern-suburbs/potts-point/residential/apart ment/5666041