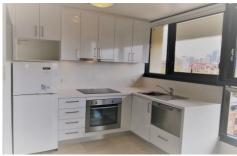

Anyone looking for modern style living with million dollar views this apartment is for you.

- + Modern apartment
- + Full kitchen, inc dishwasher
- + Full bathroom, inc bath
- + Internal laundry, inc washer/dryer
- + Built-in robes
- + Dark timber floors
- + Bright and airy
- + Wall to wall windows
- + Quiet position
- + Desired location of Potts Point