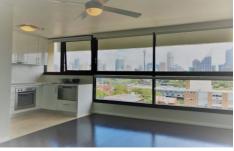

Anyone looking for modern style living with million dollar views this apartment is for you.

- + Modern apartment
- + Full kitchen, inc dishwasher
- + Full bathroom, inc bath
- + Internal laundry, inc washer/dryer
- + Built-in robes
- + Dark timber floors
- + Bright and airy
- + Wall to wall windows
- + Quiet position
- + Desired location of Potts Point