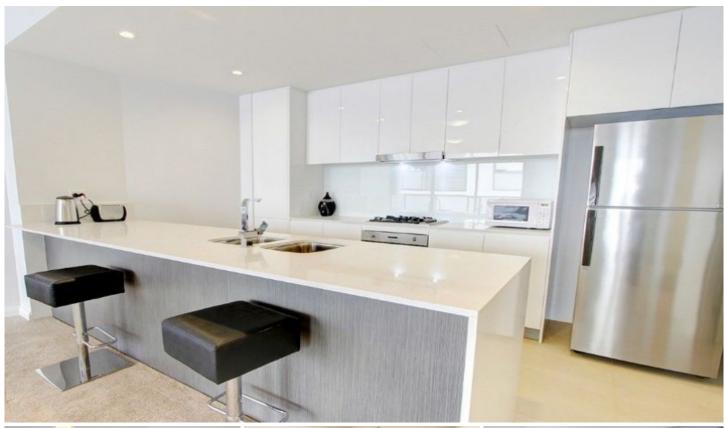

THE APARTMENT: large living space with stainless steel Smeg appliances, caesarstone benchtops, air con and large balcony to entertain.

SECURE KEYLESS ENTRY: leads you to a lift ready to take you to your front door, the apartment from security parking.