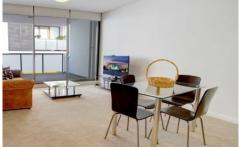

THE APARTMENT: large living space with stainless steel Smeg appliances, caesarstone benchtops, air con and large balcony to entertain.

SECURE KEYLESS ENTRY: leads you to a lift ready to take you to your front door, the apartment from security parking.