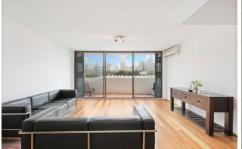

## 7/105 Victoria Street Potts Point NSW

Executives Take Note.. Perfectly suited to professionals; This large, FULLY FURNISHED desirable, split leveled apartment with a north-western aspect is set against the backdrop of the world famous Harbour Bridge, the glistening Opera House and the Royal Botanic Gardens.

## PROPERTY FEATURES

- + Ideal sunny north west facing
- + Two large bedrooms, storage, built ins
- + Floating Timber Floorboards