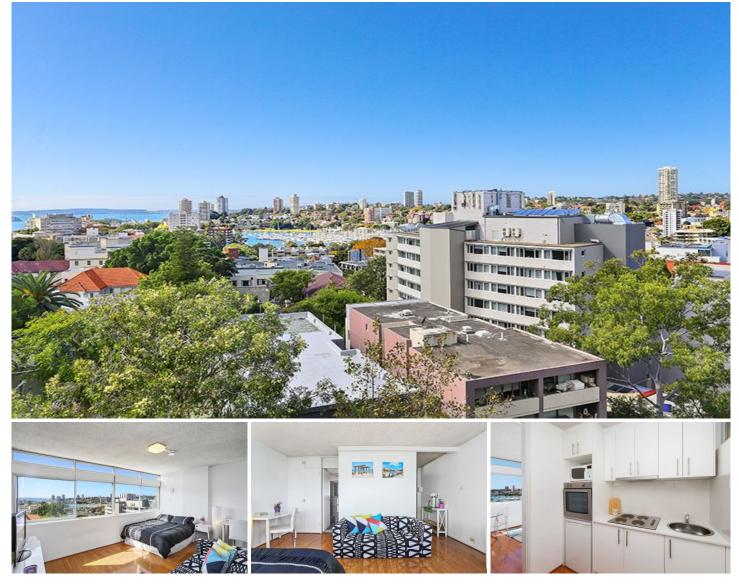

## 7d/51 Bayswater Road Potts Point NSW

Be impressed soaking up N-E sunlight and panoramic views to the heads of SYDNEY HARBOUR and boat filled RUSHCUTTERS BAY Marina !

Enjoying quiet privacy high up on IvI 7, airy cross flow sea breezes, timber floors, built ins, storage cupboard, new kitchen & security parking.

Desirably located to Potts Point shopping, bars, dining and the areas lifestyle attractions, plus bus and rail transport is only 1 min walk.

Happy chic city pad to enjoy with parking.

Desirable features include:

+ Sydney Harbour views

View : https://www.executivestyleproperty.com.au/lease/ nsw/eastern-suburbs/potts-point/residential/studio /5666029

https://www.executivestyleproperty.com.au