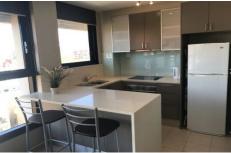

## 67/45 Macleay Street Potts Point NSW

Set high up in "The Chimes" this this brightly furnished, modern apartment has sweeping views over Potts Point and across to the CBD

- Full kitchen, stone bench top, breakfast bar
- Full bathroom, bathtub, underfloor heating
- Light, airy, low level windows
- Built in wardrobes, storage
- Lounge and dinning areaCity Skyline and CBD views
- Potts Points cafe and restaurant precinct at your door step
- Bus stop at front door
- Train station 5 min walk