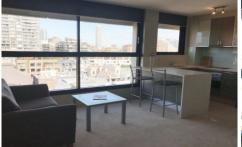

## 67/45 Macleay Street Potts Point NSW

Set high up in "The Chimes" this this brightly furnished, modern apartment has sweeping views over Potts Point and across to the CBD

- Full kitchen, stone bench top, breakfast bar
- Full bathroom, bathtub, underfloor heating
- Light, airy, low level windows
- Built in wardrobes, storage
- Lounge and dinning areaCity Skyline and CBD views
- Potts Points cafe and restaurant precinct at your door step
- Bus stop at front door
- Train station 5 min walk