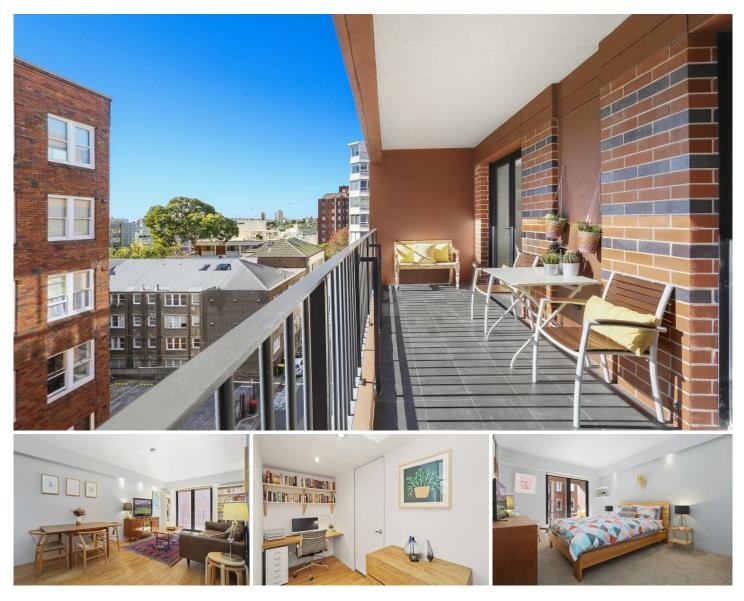

## 504/50 Macleay Street Potts Point NSW

Quietly located at the rear of one of Potts Point's most desired contemporary buildings, 'The Rex', designed by esteemed architects Burley Katon Halliday.

This north facing sunny apartment with terrace, pool, gymnasium, concierge and visitor parking, makes it a wonderful entertainer in a fabulous lifestyle setting in the heart of a vibrant urban hub, Potts Point.

Immersed among renowned restaurants, cafes and entertainment, with Saturday's Organic Food Markets at its doorstep.

DESIRABLE APARTMENT FEATURES

- Fully furnished, you don't need anything