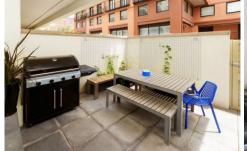

The clever floor plan maximises space, light and privacy. Spilling out to a West facing private courtyard, this one bedroom, garden apartment is a must to inspect!

## Desirable Features:

- Quality furnishings and appliances
- Courtyard with BBQ, gas mains (no gas bottle)
- Private entrance