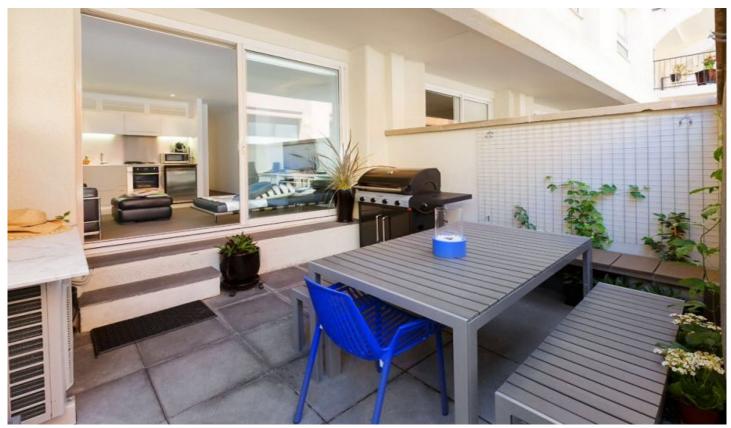

The clever floor plan maximises space, light and privacy. Spilling out to a West facing private courtyard, this one bedroom, garden apartment is a must to inspect!

## Desirable Features:

- Quality furnishings and appliances
- Courtyard with BBQ, gas mains (no gas bottle)
- Private entrance