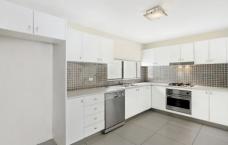

- Two large bedrooms on either side of the apartment
- Modern kitchen including dishwasher.
- Huge living area facing sunny North
- Balcony for entertaining
- Wooden polished floorboards
- Two bathrooms
- Internal laundry
- Security car space