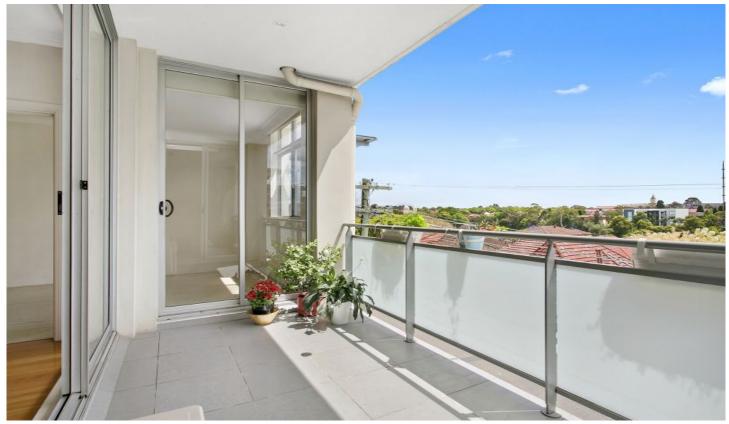

- Two large bedrooms on either side of the apartment
- Modern kitchen including dishwasher.
- Huge living area facing sunny North
- Balcony for entertaining
- Wooden polished floorboards
- Two bathrooms
- Internal laundry
- Security car space