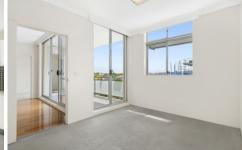

- Two large bedrooms on either side of the apartment
- Modern kitchen including dishwasher.
- Huge living area facing sunny North
- Balcony for entertaining
- Wooden polished floorboards
- Two bathrooms
- Internal laundry
- Security car space