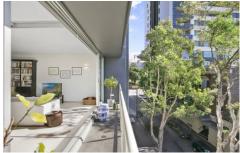

## DESIRABLE APARTMENT FEATURES

- + North facing, full of sun and light
- + Large bi fold doors open up to views looking towards St Mary's Cathedral
- + Elegant and contemporary
- + Ducted air conditioning
- + Built-in wardrobes and ample storage
- + Large kitchen with crockery and cutlery included
- + Bathroom with large bath, mosaic tiled
- + Internal laundry with washing machine and dryer
- + Sliding partition walls create a private guest room or study