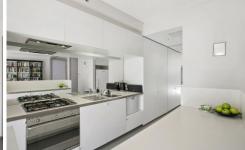

## DESIRABLE APARTMENT FEATURES

- + North facing, full of sun and light
- + Large bi fold doors open up to views looking towards St Mary's Cathedral
- + Elegant and contemporary
- + Ducted air conditioning
- + Built-in wardrobes and ample storage
- + Large kitchen with crockery and cutlery included
- + Bathroom with large bath, mosaic tiled
- + Internal laundry with washing machine and dryer
- + Sliding partition walls create a private guest room or study