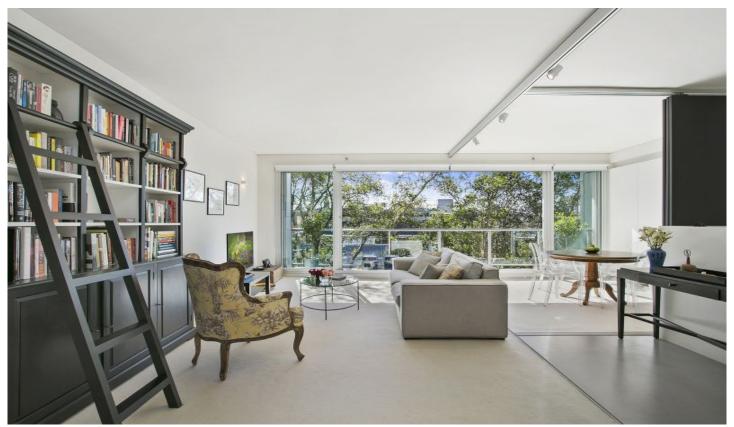

## 304/1 Francis Street Darlinghurst NSW

Perfectly positioned on the edge of the city, this executive retreat boasts a large open plan layout drenched in sun light.

## DESIRABLE APARTMENT FEATURES

- + North facing, full of sun and light
- + Large bi fold doors open up to views looking towards St Mary's Cathedral
- + Elegant and contemporary
- + Ducted air conditioning
- + Built-in wardrobes and ample storage
- + Large kitchen with crockery and cutlery included
- + Bathroom with large bath, mosaic tiled
- + Internal laundry with washing machine and dryer
- + Sliding partition walls create a private guest room or study