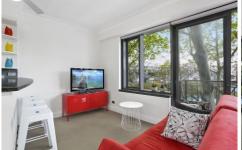

## DESIRABLE FEATURES INCLUDE:

- 50inch flat screen T.V
- Full kitchen, full fridge, full oven and dish washer
- Crockery, cutlery and appliences
- Queen sized bed with in built wardrobes
- Washing machine & clothes dryer
- Fully furnished inclusions you dont need a thing
- North facing balcony to take in the Harbour Views
- Loads of storage space