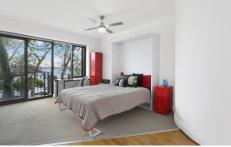

## DESIRABLE FEATURES INCLUDE:

- 50inch flat screen T.V
- Full kitchen, full fridge, full oven and dish washer
- Crockery, cutlery and appliences
- Queen sized bed with in built wardrobes
- Washing machine & clothes dryer
- Fully furnished inclusions you dont need a thing
- North facing balcony to take in the Harbour Views
- Loads of storage space