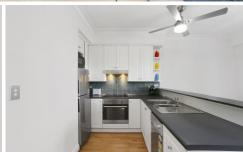

## DESIRABLE FEATURES INCLUDE:

- 50inch flat screen T.V
- Full kitchen, full fridge, full oven and dish washer
- Crockery, cutlery and appliences
- Queen sized bed with in built wardrobes
- Washing machine & clothes dryer
- Fully furnished inclusions you dont need a thing
- North facing balcony to take in the Harbour Views
- Loads of storage space