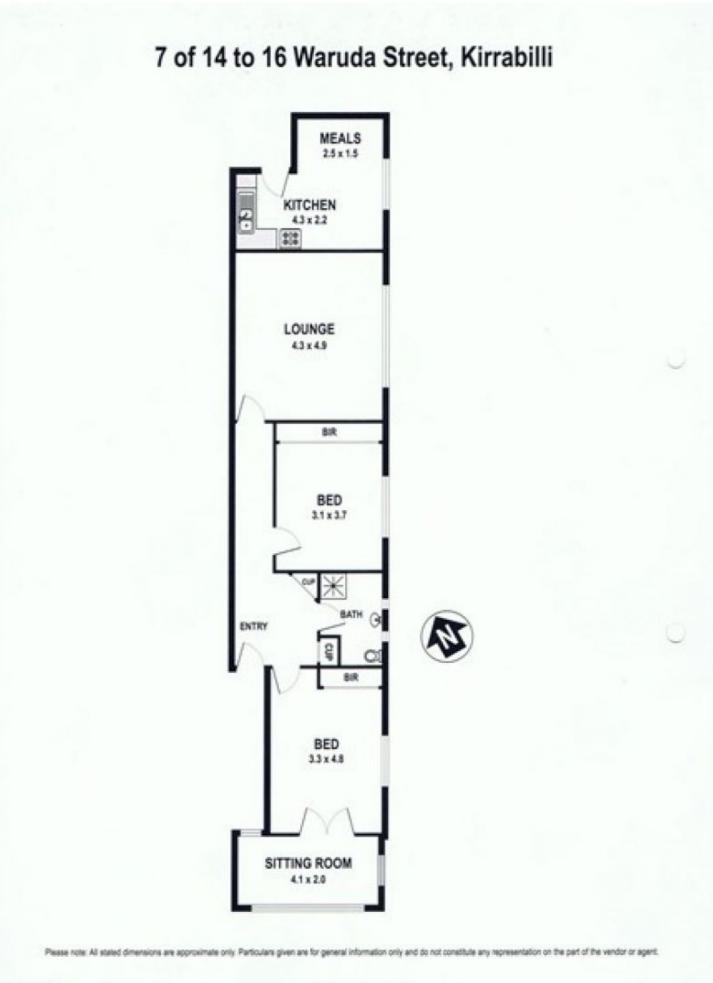

OPERA HOUSE & HARBOUR VIEWS plus house sized floorplan, modern kitchen, designer bathroom, plus parking for 2 cars, this property has everything.

PERFECT LOCATION only 5min walking distance to Kirribilli Village and Train Station, plus Ferry only 200mtr walk, ferry operating direct to CBD, plus Darling Harbour, walk to Sydney CBD is only 30min over the bridge.