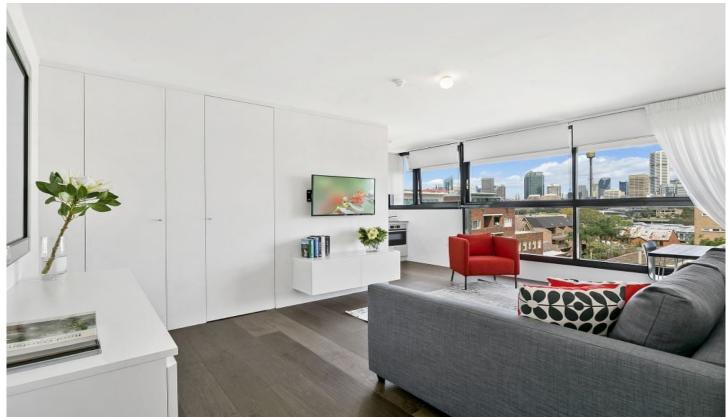

## 25/45 Macleay Street Potts Point NSW

NEW Designer renovated spacious fully furnished apartment offers clean crisp lines and classic finishes.

Large north west facing windows look directly at the iconic Sydney Harbour Bridge and beautiful city skyline.

## **DESIRABLE FEATURES:**

- + Stylish quality furnishings throughout
- + Bright interiors, large low level windows
- + Open clean living space, timber floorboards