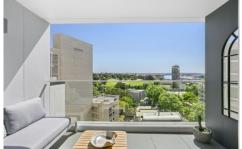

## 37/60-70 William Street Woolloomooloo NSW

With cutting edge design and unbeatable views this desirable property is perfectly positioned looking onto Sydney Parklands & The Domain. You can walk to all of Sydney's top attractions as you are on the edge of the CBD as well as Surry Hills, Darlinghurst and Potts Point. Enjoy an iconic Sydney position & lifestyle while keeping a rare sense of serenity.

## DESIRABLE APARTMENT FEATURES:

- + Woolloomooloo Bay water views
- + Sharp mod. tiles & finishes
- + Ducted air conditioning
- + Executive style furnishings
- + Opens onto a covered terrace
- + Large kitchen with crockery and cutlery included
- + Stone kitchen, Smeg gas appliances
- + Open-plan design + b/fast bar