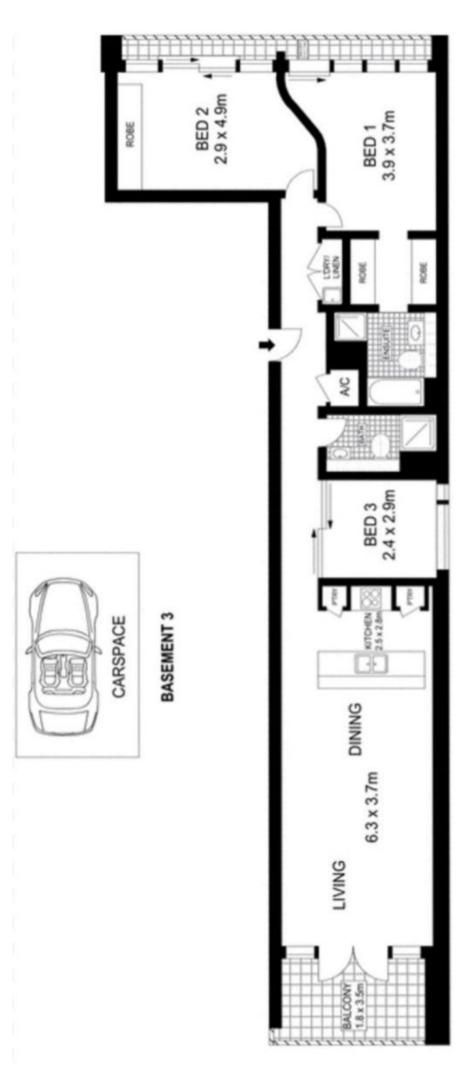

## 37/60-70 William Street Woolloomooloo NSW

With cutting edge design and unbeatable views this desirable property is perfectly positioned looking onto Sydney Parklands & The Domain. You can walk to all of Sydney's top attractions as you are on the edge of the CBD as well as Surry Hills, Darlinghurst and Potts Point. Enjoy an iconic Sydney position & lifestyle while keeping a rare sense of serenity.

## DESIRABLE APARTMENT FEATURES:

- + Woolloomooloo Bay water views
- + Sharp mod. tiles & finishes
- + Ducted air conditioning
- + Executive style furnishings
- + Opens onto a covered terrace
- + Large kitchen with crockery and cutlery included
- + Stone kitchen, Smeg gas appliances
- + Open-plan design + b/fast bar

3 🚑 2 🔓 1 🖨

Land Size: 120 sqm

View : https://www.executivestyleproperty.com.au/l

ease/nsw/sydney-city/woolloomooloo/reside

ntial/apartment/5665994

Dean Merrett 0419 201 311