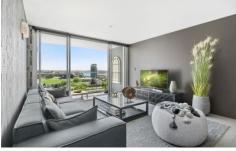

## 37/60-70 William Street Woolloomooloo NSW

With cutting edge design and unbeatable views this desirable property is perfectly positioned looking onto Sydney Parklands & The Domain. You can walk to all of Sydney's top attractions as you are on the edge of the CBD as well as Surry Hills, Darlinghurst and Potts Point. Enjoy an iconic Sydney position & lifestyle while keeping a rare sense of serenity.

## DESIRABLE APARTMENT FEATURES:

- + Woolloomooloo Bay water views
- + Sharp mod. tiles & finishes
- + Ducted air conditioning
- + Executive style furnishings
- + Opens onto a covered terrace
- + Large kitchen with crockery and cutlery included
- + Stone kitchen, Smeg gas appliances
- + Open-plan design + b/fast bar