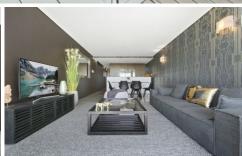

## 37/60-70 William Street Woolloomooloo NSW

With cutting edge design and unbeatable views this desirable property is perfectly positioned looking onto Sydney Parklands & The Domain. You can walk to all of Sydney's top attractions as you are on the edge of the CBD as well as Surry Hills, Darlinghurst and Potts Point. Enjoy an iconic Sydney position & lifestyle while keeping a rare sense of serenity.

## DESIRABLE APARTMENT FEATURES:

- + Woolloomooloo Bay water views
- + Sharp mod. tiles & finishes
- + Ducted air conditioning
- + Executive style furnishings
- + Opens onto a covered terrace
- + Large kitchen with crockery and cutlery included
- + Stone kitchen, Smeg gas appliances
- + Open-plan design + b/fast bar