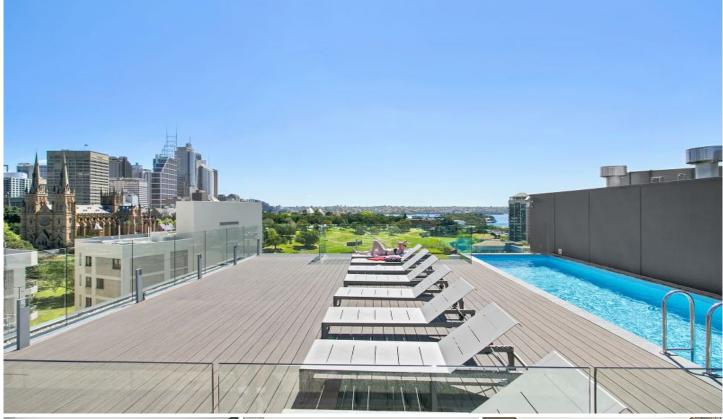

## 37/60-70 William Street Woolloomooloo NSW

With cutting edge design and unbeatable views this desirable property is perfectly positioned looking onto Sydney Parklands & The Domain. You can walk to all of Sydney's top attractions as you are on the edge of the CBD as well as Surry Hills, Darlinghurst and Potts Point. Enjoy an iconic Sydney position & lifestyle while keeping a rare sense of serenity.

## DESIRABLE APARTMENT FEATURES:

- + Woolloomooloo Bay water views
- + Sharp mod. tiles & finishes
- + Ducted air conditioning
- + Executive style furnishings
- + Opens onto a covered terrace
- + Large kitchen with crockery and cutlery included
- + Stone kitchen, Smeg gas appliances
- + Open-plan design + b/fast bar