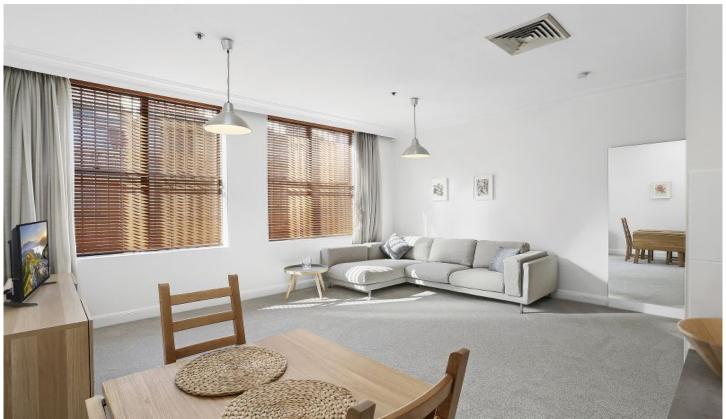

## 114/88 Dowling Street Woolloomooloo NSW

## Open Inspections:

Thursday 7th September 12pm - 12.20pm Saturday 9th September 12pm - 12.20pm

LARGE 55sqm DESIGNER CITY FRINGE APARTMENT with tranquil setting across road from SYDNEY HARBOUR, every convenience of Potts Point or the CBD only mins walking.

## **DESIRABLE APARTMENT FEATURES:**

- Fully furnished, you don't need anything
- Designer furniture and appliances included
- Large built ins storage
- Bedroom area, dinning area and lounge area