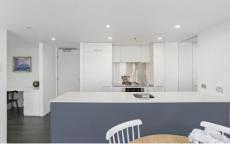

## **DESIRABLE FEATURES:**

- + Spacious open plan living/dining with balcony
- + Large one bedroom with double study area
- + Designer style bathroom
- + Modern white kitchen, gas cooking ,dish-drawer and integrated fridge
- + Ducted air con throughout
- + Internal laundry, seperate washer and dryer