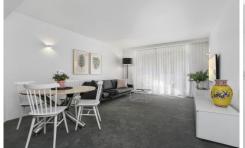

## **DESIRABLE FEATURES:**

- + Spacious open plan living/dining with balcony
- + Large one bedroom with double study area
- + Designer style bathroom
- + Modern white kitchen, gas cooking ,dish-drawer and integrated fridge
- + Ducted air con throughout
- + Internal laundry, seperate washer and dryer