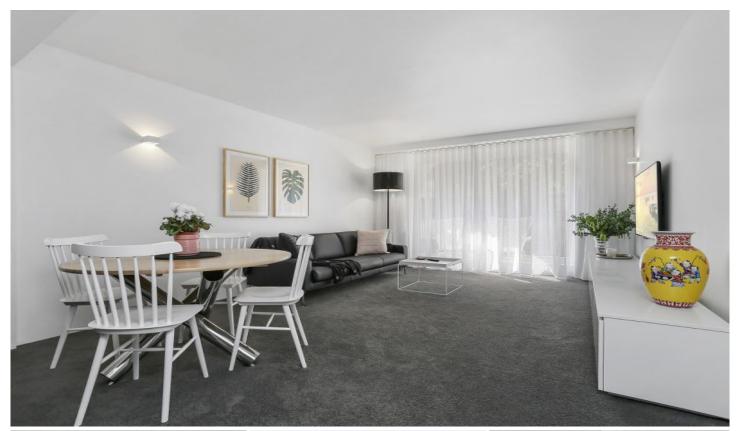

## **DESIRABLE FEATURES:**

- + Spacious open plan living/dining with balcony
- + Large one bedroom with double study area
- + Designer style bathroom
- + Modern white kitchen, gas cooking ,dish-drawer and integrated fridge
- + Ducted air con throughout
- + Internal laundry, seperate washer and dryer