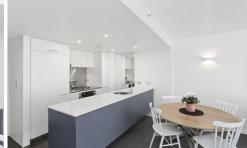

## **DESIRABLE FEATURES:**

- + Spacious open plan living/dining with balcony
- + Large one bedroom with double study area
- + Designer style bathroom
- + Modern white kitchen, gas cooking ,dish-drawer and integrated fridge
- + Ducted air con throughout
- + Internal laundry, seperate washer and dryer