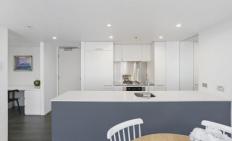

## **DESIRABLE FEATURES:**

- + Spacious open plan living/dining with balcony
- + Large one bedroom with double study area
- + Designer style bathroom
- + Modern white kitchen, gas cooking ,dish-drawer and integrated fridge
- + Ducted air con throughout
- + Internal laundry, seperate washer and dryer