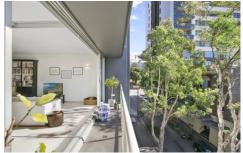

## DESIRABLE APARTMENT FEATURES

- + North facing, full of sun and light
- + Large bi fold doors open up to views looking towards St Mary's Cathedral
- + Elegant and contemporary
- + Ducted air conditioning
- + Built-in wardrobes and ample storage
- + Large kitchen with crockery and cutlery included
- + Bathroom with large bath, mosaic tiled
- + Internal laundry with washing machine and dryer
- + Sliding partition walls create a private guest room or study