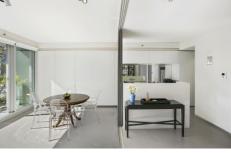

## DESIRABLE APARTMENT FEATURES

- + North facing, full of sun and light
- + Large bi fold doors open up to views looking towards St Mary's Cathedral
- + Elegant and contemporary
- + Ducted air conditioning
- + Built-in wardrobes and ample storage
- + Large kitchen with crockery and cutlery included
- + Bathroom with large bath, mosaic tiled
- + Internal laundry with washing machine and dryer
- + Sliding partition walls create a private guest room or study