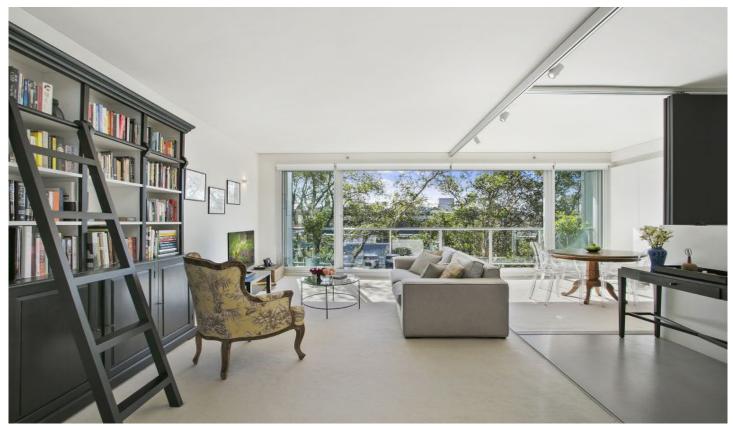

## 304/1 Francis Street Darlinghurst NSW

Perfectly positioned on the edge of the city, this executive retreat boasts a large open plan layout drenched in sun light.

## DESIRABLE APARTMENT FEATURES

- + North facing, full of sun and light
- + Large bi fold doors open up to views looking towards St Mary's Cathedral
- + Elegant and contemporary
- + Ducted air conditioning
- + Built-in wardrobes and ample storage
- + Large kitchen with crockery and cutlery included
- + Bathroom with large bath, mosaic tiled
- + Internal laundry with washing machine and dryer
- + Sliding partition walls create a private guest room or study