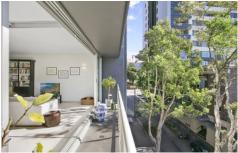

## DESIRABLE APARTMENT FEATURES

- + North facing, full of sun and light
- + Large bi fold doors open up to views looking towards St Mary's Cathedral
- + Elegant and contemporary
- + Ducted air conditioning
- + Built-in wardrobes and ample storage
- + Large kitchen with crockery and cutlery included
- + Bathroom with large bath, mosaic tiled
- + Internal laundry with washing machine and dryer
- + Sliding partition walls create a private guest room or study