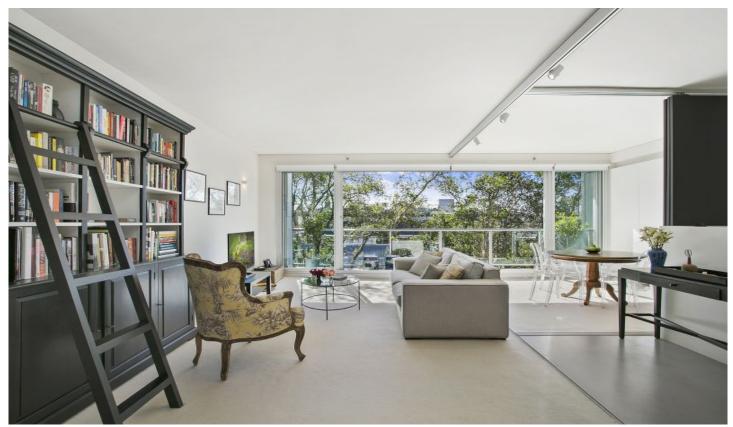

## 304/1 Francis Street Surry Hills NSW

Perfectly positioned on the edge of the city, this executive retreat boasts a large open plan layout drenched in sun light.

## DESIRABLE APARTMENT FEATURES

- + North facing, full of sun and light
- + Large bi fold doors open up to views looking towards St Mary's Cathedral
- + Elegant and contemporary
- + Ducted air conditioning
- + Built-in wardrobes and ample storage
- + Large kitchen with crockery and cutlery included
- + Bathroom with large bath, mosaic tiled
- + Internal laundry with washing machine and dryer
- + Sliding partition walls create a private guest room or study