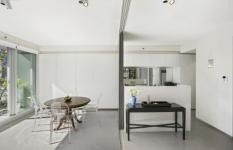

## DESIRABLE APARTMENT FEATURES

- + North facing, full of sun and light
- + Large bi fold doors open up to views looking towards St Mary's Cathedral
- + Elegant and contemporary
- + Ducted air conditioning
- + Built-in wardrobes and ample storage
- + Large kitchen with crockery and cutlery included
- + Bathroom with large bath, mosaic tiled
- + Internal laundry with washing machine and dryer
- + Sliding partition walls create a private guest room or study