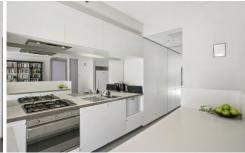

## DESIRABLE APARTMENT FEATURES

- + North facing, full of sun and light
- + Large bi fold doors open up to views looking towards St Mary's Cathedral
- + Elegant and contemporary
- + Ducted air conditioning
- + Built-in wardrobes and ample storage
- + Large kitchen with crockery and cutlery included
- + Bathroom with large bath, mosaic tiled
- + Internal laundry with washing machine and dryer
- + Sliding partition walls create a private guest room or study