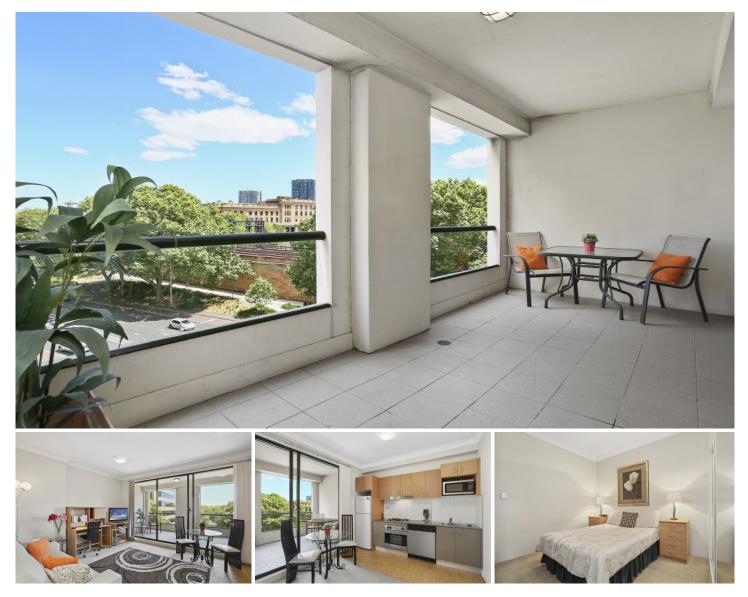

## 608/242 Elizabeth Street Sydney NSW

Large stylish one bedroom city pad with massive balcony and all the luxury of an executive apartment plus access to superb building facilities including marble lobby, sauna, pool and gym.

## DESIRABLE FEATURES

- Ducted r/c air-conditioning
- Modern kitchen, gas cooking, dishwasher
- Bathroom full sized Inc bath, shower
- Laundry with seperate washer, dryer
- Built- in wardrobes, storage
- Entertaining terrace w sky, district views
- Loads of natural light