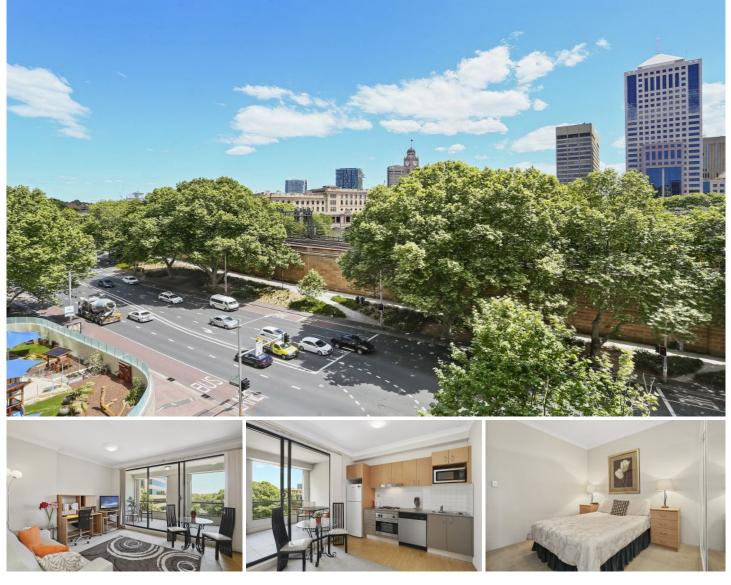

## 608/242 Elizabeth Street Surry Hills NSW

Large stylish one bedroom city pad with massive balcony and all the luxury of an executive apartment plus access to superb building facilities including marble lobby, sauna, pool and gym.

Surrounded by the popular cafes and hip restaurants of the CBD and Surry Hills.

## DESIRABLE FEATURES

- Ducted r/c air-conditioning
- Modern kitchen, gas cooking, dishwasher
- Bathroom full sized Inc bath, shower
- Laundry with seperate washer, dryer
- Built- in wardrobes, storage
- Entertaining terrace w sky, district views
- Loads of natural light