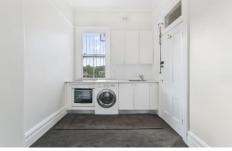

Contemporary kitchen and bathroom with two balconies at both ends of the property.

Covering the entire top floor, the apartment is brightly lit with sunny balconies, generous bedroom with huge built-ins, high ceilings and plenty of storage space.