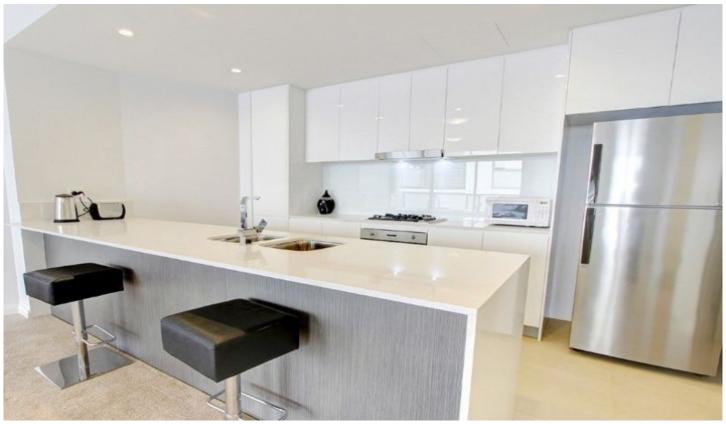

THE APARTMENT: large living space with open plan kitchen, large glass windows open to balcony to entertain.

DIRECT TRAIN TO CBD VIA AIRPORT: 2 min walk to train station, bus routes, entrance to the M5 motorway only 300 mtrs.

## **DESIRABLE FEATURES:**

+ Fully furnished inclusions, you don't need a thing