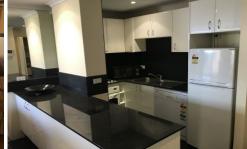

## **DESIRABLE FEATURES:**

- + North facing with natural sunlight
- + Views of Sydney Skyline, St Mary Cathedral
- + Large bedroom w/ built-in wardrobe
- + Modern kitchen w dishwasher
- + Modern bathroom w/ bathtub & shower
- + Internal laundry, seperate washer, dryer
- + Balcony
- + Video Intercom