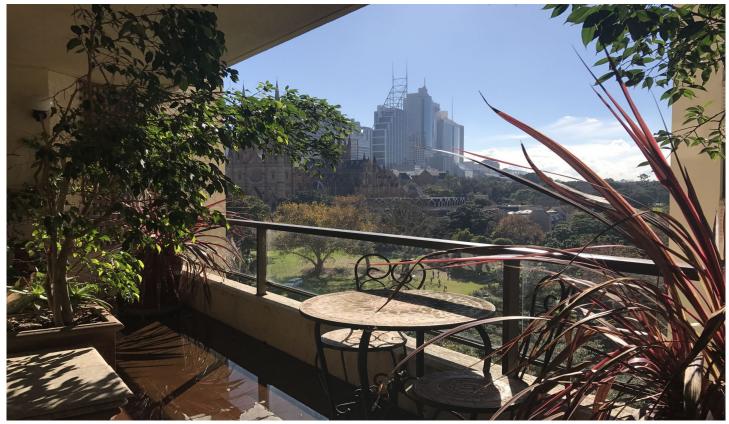

## 906/1 Boomerang Place Woolloomooloo NSW

Executive living, sunny north facing apartment enjoying one of Sydney's best positions on the edge of Cook Phillip Park and CBD

Moment's walk to best supermarket, shopping, restaurants  $\& \ \mathsf{CBD}$ 

## **DESIRABLE FEATURES:**

- + North facing with natural sunlight
- + Views of Sydney Skyline, St Mary Cathedral
- + Large bedroom w/ built-in wardrobe
- + Modern kitchen w dishwasher
- + Modern bathroom w/ bathtub & shower
- + Internal laundry, seperate washer, dryer
- + Balcony
- + Video Intercom