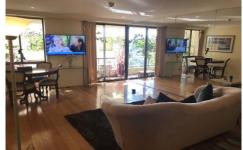

## **DESIRABLE FEATURES:**

- + North facing with natural sunlight
- + Views of Sydney Skyline, St Mary Cathedral
- + Large bedroom w/ built-in wardrobe
- + Modern kitchen w dishwasher
- + Modern bathroom w/ bathtub & shower
- + Internal laundry, seperate washer, dryer
- + Balcony
- + Video Intercom