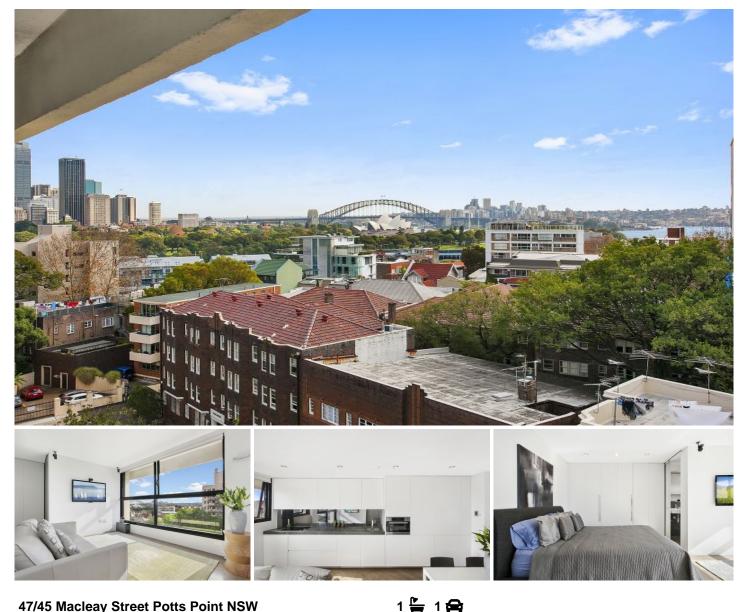

## 47/45 Macleay Street Potts Point NSW

Anyone looking for million dollar views, this is the property for you.

Harbour Bridge, Opera House and beyond outlook with full features and contemporary interiors.

- + Lux executive apartment
- + Fully furnished, you don't need a thing
- + North aspect, loads of sun, bright natural light
- + Opera House and Harbour views

View : https://www.executivestyleproperty.com.au/lease/ nsw/eastern-suburbs/potts-point/residential/studio /5665975