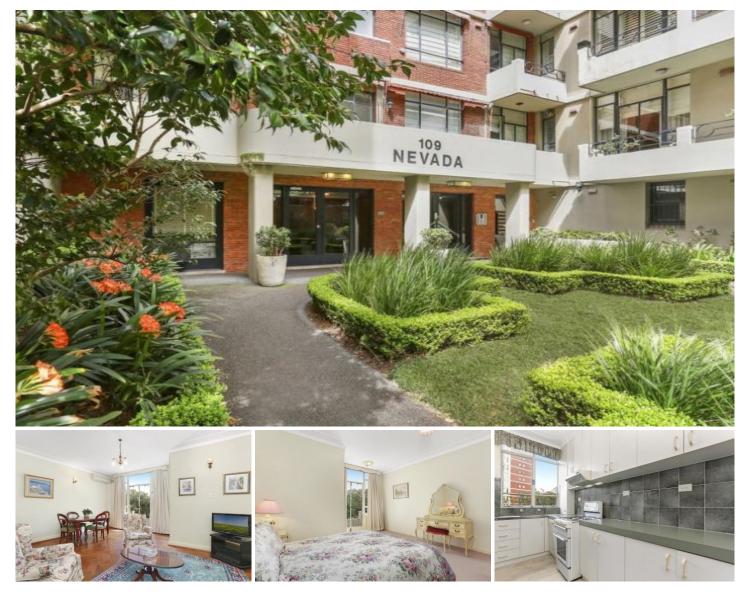

## 504/109 Darling Point Road Darling Point NSW

Elevated in a light and leafy setting, this top floor apartment embodies a practical layout with combined living and dining area that opens onto a delightful balcony set against established garden.

- Fully furnished, you dont need a thing
- 2 beds, 1 bath, 2 balconies + storage
- Building with grand foyer entry and lift access
- Living and dining with north/west aspect
- Master bedroom with built-in robe and balcony
- High ceiling, original parquet floors, internal laundry
- Air Conditioning